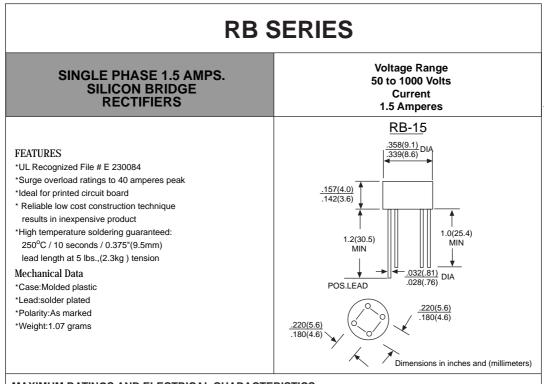

| Type Number                                                                                              |        | RB151      | RB152 | RB153 | RB154 | RB155 | RB156 | RB157 | UNITS    |
|----------------------------------------------------------------------------------------------------------|--------|------------|-------|-------|-------|-------|-------|-------|----------|
| Maximum Repetitive Peak Reverse Voltage                                                                  | Vrrm   | 50         | 100   | 200   | 400   | 600   | 800   | 1000  | V        |
| Maximum RMS Voltage                                                                                      | VRMS   | 35         | 70    | 140   | 280   | 420   | 560   | 700   | V        |
| Maximum DC Blocking Voltage                                                                              | VDC    | 50         | 100   | 200   | 400   | 600   | 800   | 1000  | V        |
| Maximum Average Forward Rectified Current<br>@TA = $50^{\circ}$ C                                        | IF(AV) | 1.5        |       |       |       |       |       | A     |          |
| Peak Forward Surge Current, 8.3 ms Single<br>Half Sine-wave Superimposed on Rated Load<br>(JEDEC method) | IFSM   | 40         |       |       |       |       |       |       | A        |
| Maximun Instantaneous Forward Voltage Drop<br>Per Leg @1.0A                                              | VF     | 1.0        |       |       |       |       |       |       | V        |
| Maximun DC Reverse Current<br>at Rated DC Blocking Voltage $T_A = 25^{\circ}C$<br>$T_A = 100^{\circ}C$   | IR     | 10<br>500  |       |       |       |       |       |       | uA<br>uA |
| Operating Temperature Range                                                                              | TJ     | -55 to+125 |       |       |       |       |       |       | °C       |
| Storage Temperature Range                                                                                | Tstg   | -55 to+150 |       |       |       |       |       | °c    |          |