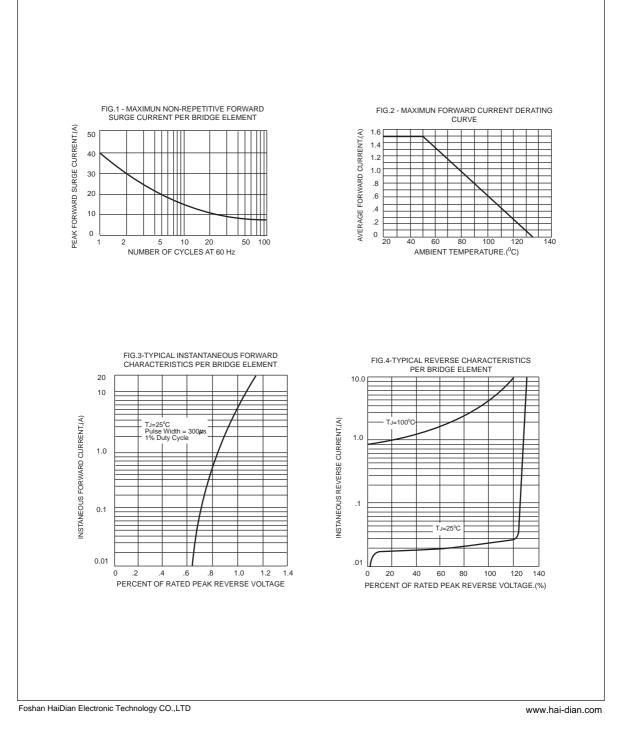

n Instantaneous Forward Voltage Drop<br>Per Leg @1.0A                                              | VF     | 1.0        |       |       |       |       |       |       | V        |
| Maximun DC Reverse Current<br>at Rated DC Blocking Voltage $T_A = 25^{\circ}C$<br>$T_A = 100^{\circ}C$   | IR     | 10<br>500  |       |       |       |       |       |       | uA<br>uA |
| Operating Temperature Range                                                                              | TJ     | -55 to+125 |       |       |       |       |       |       | °C       |
| Storage Temperature Range                                                                                | Tstg   | -55 to+150 |       |       |       |       |       | °c    |          |

## RATING AND CHARACTERISTIC CURVES RB SERIES